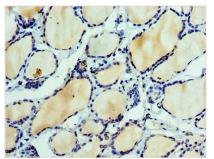

## **CUSABIO TECHNOLOGY LLC**

Immunohistochemistry of paraffin-embedded human thyroid tissue using CSB-PA007462ESR1HU at dilution of 1:100