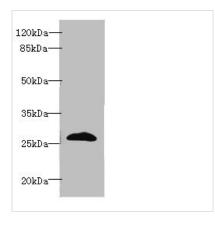

Western blot

All lanes: EFNA3 antibody at 2μg/ml + HepG2

whole cell lysate

Secondary

Goat polyclonal to rabbit IgG at 1/10000 dilution

Predicted band size: 27, 24 kDa Observed band size: 27 kDa