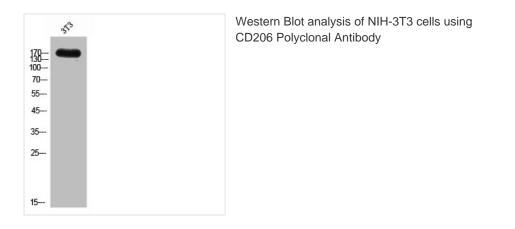

## MRC1 Antibody

| Product Code               | CSB-PA006303                                                                                                                                                                                                          |                                                                       |
|----------------------------|-----------------------------------------------------------------------------------------------------------------------------------------------------------------------------------------------------------------------|-----------------------------------------------------------------------|
| Storage                    | Upon receipt, store at -20°C or -80°C. Avoid repeated freeze.                                                                                                                                                         |                                                                       |
| Uniprot No.                | P22897                                                                                                                                                                                                                |                                                                       |
| Immunogen                  | Synthesized peptide derived from the Internal region of Human CD206.                                                                                                                                                  |                                                                       |
| Raised In                  | Rabbit                                                                                                                                                                                                                |                                                                       |
| Species Reactivity         | Human                                                                                                                                                                                                                 |                                                                       |
| <b>Tested Applications</b> | WB, ELISA; WB:1:500-1:2000, ELISA:1:10000                                                                                                                                                                             |                                                                       |
| Form                       | Liquid                                                                                                                                                                                                                |                                                                       |
| Conjugate                  | Non-conjugated                                                                                                                                                                                                        |                                                                       |
| Storage Buffer             | Liquid in PBS containing 50% glycerol, 0.5% BSA and 0.02% sodium azide.                                                                                                                                               |                                                                       |
| Purification Method        | The antibody was affinity-purified from rabbit antiserum by affinity-<br>chromatography using epitope-specific immunogen.                                                                                             |                                                                       |
| Isotype                    | lgG                                                                                                                                                                                                                   |                                                                       |
| Alias                      | MRC1; CLEC13D; CLEC13DL; MRC1L1; Macrophage mannose receptor 1;<br>MMR; C-type lectin domain family 13 member D; C-type lectin domain family 13<br>member D-like; Macrophage mannose receptor 1-like protein 1; CD206 |                                                                       |
| Immunogen Species          | Homo sapiens (Human)                                                                                                                                                                                                  |                                                                       |
| Target Names               | MRC1                                                                                                                                                                                                                  |                                                                       |
| Image                      | 5 <sup>55</sup><br>100<br>70-<br>55<br>40<br>35<br>25<br>15                                                                                                                                                           | Western Blot analysis of 3T3 cells using CD206<br>Polyclonal Antibody |