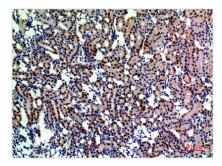

Immunohistochemical analysis of paraffinembedded rat-kidney, antibody was diluted at 1:200

🕜 Tel: +1-301-363-4651 🛛 🖂 Email: cusabio@cusabio.com 🥃 Website: www.cusabio.com 🌘

Immunohistochemical analysis of paraffinembedded rat-kidney, antibody was diluted at 1:200