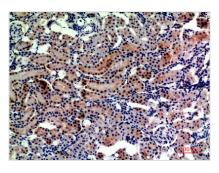

Immunohistochemical analysis of paraffinembedded rat-kidney, antibody was diluted at 1:200

🕜 Tel: +1-301-363-4651 🛛 🖂 Email: cusabio@cusabio.com 🥃 Website: www.cusabio.com 🌘

Immunohistochemical analysis of paraffinembedded rat-kidney, antibody was diluted at 1:200