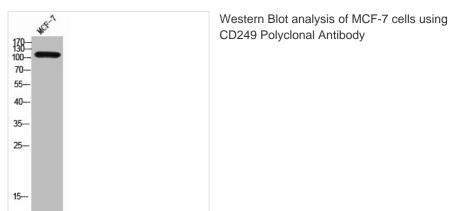

## **ENPEP** Antibody

| Product Code        | CSB-PA006302                                                                                                              |
|---------------------|---------------------------------------------------------------------------------------------------------------------------|
| Storage             | Upon receipt, store at -20°C or -80°C. Avoid repeated freeze.                                                             |
| Uniprot No.         | Q07075                                                                                                                    |
| Immunogen           | Synthesized peptide derived from the Internal region of Human CD249.                                                      |
| Raised In           | Rabbit                                                                                                                    |
| Species Reactivity  | Human,Mouse,Rat                                                                                                           |
| Tested Applications | WB, ELISA; WB:1:500-1:2000, ELISA:1:10000                                                                                 |
| Form                | Liquid                                                                                                                    |
| Conjugate           | Non-conjugated                                                                                                            |
| Storage Buffer      | Liquid in PBS containing 50% glycerol, 0.5% BSA and 0.02% sodium azide.                                                   |
| Purification Method | The antibody was affinity-purified from rabbit antiserum by affinity-<br>chromatography using epitope-specific immunogen. |
| Isotype             | lgG                                                                                                                       |
| Alias               | ENPEP; Glutamyl aminopeptidase; EAP; Aminopeptidase A; AP-A;<br>Differentiation antigen gp160; CD249                      |
| Immunogen Species   | Homo sapiens (Human)                                                                                                      |
| Target Names        | ENPEP                                                                                                                     |
| Image               | Western Blot analysis of MCE-7 cells using                                                                                |