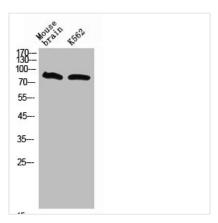

Western Blot analysis of MOUSE-BRAIN cells using Neuregulin-3 Polyclonal Antibody

Western Blot analysis of mouse brain K562 cells using Neuregulin-3 Polyclonal Antibody