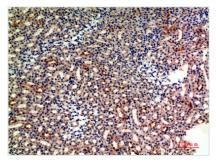

## **CUSABIO TECHNOLOGY LLC**

Western Blot analysis of 823 293T 22RV cells using CD235a Polyclonal Antibody

Immunohistochemical analysis of paraffinembedded mouse-kidney, antibody was diluted at 1:200

Immunohistochemical analysis of paraffinembedded mouse-kidney, antibody was diluted at 1:200