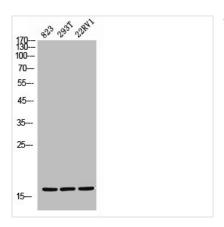

## **GYPA** Antibody

| <b>Product Code</b>        | CSB-PA006301                                                                                                          |
|----------------------------|-----------------------------------------------------------------------------------------------------------------------|
| Storage                    | Upon receipt, store at -20°C or -80°C. Avoid repeated freeze.                                                         |
| Uniprot No.                | P02724                                                                                                                |
| Immunogen                  | Synthesized peptide derived from the Internal region of Human CD235a.                                                 |
| Raised In                  | Rabbit                                                                                                                |
| Species Reactivity         | Human                                                                                                                 |
| <b>Tested Applications</b> | WB, ELISA; WB:1:500-1:2000, ELISA:1:10000                                                                             |
| Form                       | Liquid                                                                                                                |
| Conjugate                  | Non-conjugated                                                                                                        |
| Storage Buffer             | Liquid in PBS containing 50% glycerol, 0.5% BSA and 0.02% sodium azide.                                               |
| Purification Method        | The antibody was affinity-purified from rabbit antiserum by affinity-chromatography using epitope-specific immunogen. |
| Isotype                    | IgG                                                                                                                   |
| Alias                      | GYPA; GPA; Glycophorin-A; MN sialoglycoprotein; PAS-2; Sialoglycoprotein alpha; CD235a                                |
| Immunogen Species          | Homo sapiens (Human)                                                                                                  |
| Target Names               | GYPA                                                                                                                  |
| Image                      | Western Blot analysis of 823 cells using CD235a                                                                       |

25--

Western Blot analysis of 823 cells using CD235a Polyclonal Antibody

## **CUSABIO TECHNOLOGY LLC**

Western Blot analysis of 823 293T 22RV cells using CD235a Polyclonal Antibody

Immunohistochemical analysis of paraffinembedded mouse-kidney, antibody was diluted at 1:200

Immunohistochemical analysis of paraffinembedded mouse-kidney, antibody was diluted at 1:200