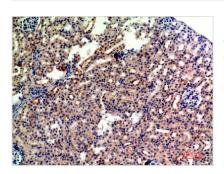

## **CUSABIO TECHNOLOGY LLC**

Western Blot analysis of 823 293T 22RV cells using CD235a Polyclonal Antibody

Immunohistochemical analysis of paraffinembedded mouse-kidney, antibody was diluted at 1:200

Immunohistochemical analysis of paraffinembedded mouse-kidney, antibody was diluted at 1:200