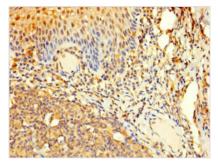

## AAR2 Antibody

| <b>Product Code</b>        | CSB-PA896704LA01HU                                                               |
|----------------------------|----------------------------------------------------------------------------------|
| Storage                    | Upon receipt, store at -20°C or -80°C. Avoid repeated freeze.                    |
| Uniprot No.                | Q9Y312                                                                           |
| Immunogen                  | Recombinant Human Protein AAR2 homolog protein (2-250AA)                         |
| Raised In                  | Rabbit                                                                           |
| Species Reactivity         | Human                                                                            |
| <b>Tested Applications</b> | ELISA, IHC; Recommended dilution: IHC:1:20-1:200                                 |
| Form                       | Liquid                                                                           |
| Conjugate                  | Non-conjugated                                                                   |
| Storage Buffer             | Preservative: 0.03% Proclin 300<br>Constituents: 50% Glycerol, 0.01M PBS, PH 7.4 |
| Purification Method        | >95%, Protein G purified                                                         |
| Isotype                    | IgG                                                                              |
| Clonality                  | Polyclonal                                                                       |
| Alias                      | Protein AAR2 homolog (AAR2 splicing factor homolog), AAR2, C20orf4               |
| Immunogen Species          | Homo sapiens (Human)                                                             |
| Research Area              | Cell Biology                                                                     |
| Target Names               | AAR2                                                                             |
| Image                      | Immunohistochemistry of paraffin-embedded                                        |

Immunohistochemistry of paraffin-embedded human tonsil tissue using CSB-PA896704LA01HU at dilution of 1:100