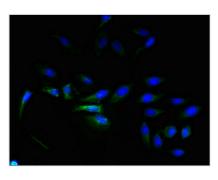

## **CUSABIO TECHNOLOGY LLC**

Immunohistochemistry of paraffin-embedded human small intestine tissue using CSB-PA872541LA01HU at dilution of 1:100

Immunofluorescent analysis of Hela cells using CSB-PA872541LA01HU at dilution of 1:100 and Alexa Fluor 488-congugated AffiniPure Goat Anti-Rabbit IgG(H+L)