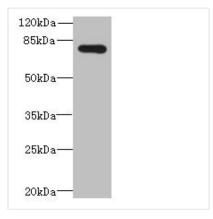

Western blot

All lanes: ADGRL4 antibody at 4µg/ml + Hela

whole cell lysate

Secondary

Goat polyclonal to rabbit IgG at 1/10000 dilution

Predicted band size: 78 kDa Observed band size: 78 kDa