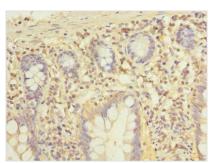

## **CUSABIO TECHNOLOGY LLC**

Immunohistochemistry of paraffin-embedded human small intestine tissue using CSB-PA872541LA01HU at dilution of 1:100

Immunofluorescent analysis of Hela cells using CSB-PA872541LA01HU at dilution of 1:100 and Alexa Fluor 488-congugated AffiniPure Goat Anti-Rabbit IgG(H+L)