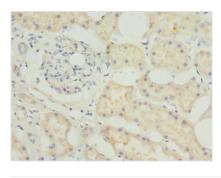

Image

Immunohistochemistry of paraffin-embedded human kidney tissue using CSB-PA850823LA01HU at dilution of 1:100

Immunohistochemistry of paraffin-embedded human liver tissue using CSB-PA850823LA01HU at dilution of 1:100