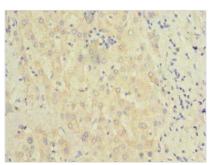

Image

Immunohistochemistry of paraffin-embedded human kidney tissue using CSB-PA850823LA01HU at dilution of 1:100

Immunohistochemistry of paraffin-embedded human liver tissue using CSB-PA850823LA01HU at dilution of 1:100