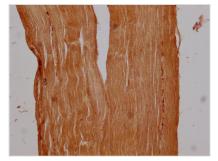

Immunohistochemistry of paraffin-embedded human skeletal muscle tissue using CSB-PA755482LA01HU at dilution of 1:300

Immunofluorescent analysis of U251 cells using CSB-PA755482LA01HU at dilution of 1:300 and Alexa Fluor 488-congugated AffiniPure Goat Anti-Rabbit IgG(H+L)