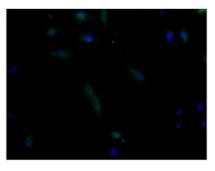

Immunohistochemistry of paraffin-embedded human skeletal muscle tissue using CSB-PA755482LA01HU at dilution of 1:300

Immunofluorescent analysis of U251 cells using CSB-PA755482LA01HU at dilution of 1:300 and Alexa Fluor 488-congugated AffiniPure Goat Anti-Rabbit IgG(H+L)