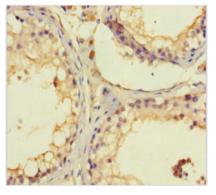

## SPATA46 Antibody

| Product Code        | CSB-PA716346LA01HU                                                               |
|---------------------|----------------------------------------------------------------------------------|
| Storage             | Upon receipt, store at -20°C or -80°C. Avoid repeated freeze.                    |
| Uniprot No.         | Q5T0L3                                                                           |
| Immunogen           | Recombinant Human Spermatogenesis-associated protein 46 protein (31-261AA)       |
| Raised In           | Rabbit                                                                           |
| Species Reactivity  | Human                                                                            |
| Tested Applications | ELISA, IHC; Recommended dilution: IHC:1:20-1:200                                 |
| Form                | Liquid                                                                           |
| Conjugate           | Non-conjugated                                                                   |
| Storage Buffer      | Preservative: 0.03% Proclin 300<br>Constituents: 50% Glycerol, 0.01M PBS, PH 7.4 |
| Purification Method | >95%, Protein G purified                                                         |
| Isotype             | IgG                                                                              |
| Clonality           | Polyclonal                                                                       |
| Alias               | Spermatogenesis-associated protein 46, SPATA46, C1orf111                         |
| Immunogen Species   | Homo sapiens (Human)                                                             |
| Research Area       | Others                                                                           |
| Target Names        | SPATA46                                                                          |
| Image               | Immunohistochemistry of paraffin-embedded                                        |

Immunohistochemistry of paraffin-embedded human testis tissue using CSB-PA716346LA01HU at dilution of 1:100

1