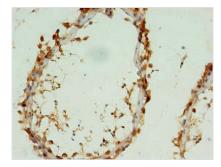

## CYTL1 Antibody

| <b>Product Code</b>        | CSB-PA873640LA01HU                                                               |
|----------------------------|----------------------------------------------------------------------------------|
| Storage                    | Upon receipt, store at -20°C or -80°C. Avoid repeated freeze.                    |
| Uniprot No.                | Q9NRR1                                                                           |
| Immunogen                  | Recombinant Human Cytokine-like protein 1 protein (24-136AA)                     |
| Raised In                  | Rabbit                                                                           |
| Species Reactivity         | Human                                                                            |
| <b>Tested Applications</b> | ELISA, IHC; Recommended dilution: IHC:1:20-1:200                                 |
| Form                       | Liquid                                                                           |
| Conjugate                  | Non-conjugated                                                                   |
| Storage Buffer             | Preservative: 0.03% Proclin 300<br>Constituents: 50% Glycerol, 0.01M PBS, PH 7.4 |
| <b>Purification Method</b> | >95%, Protein G purified                                                         |
| Isotype                    | IgG                                                                              |
| Clonality                  | Polyclonal                                                                       |
| Alias                      | Cytokine-like protein 1 (Protein C17), CYTL1, C4orf4                             |
| Immunogen Species          | Homo sapiens (Human)                                                             |
| Research Area              | Others                                                                           |
| Target Names               | CYTL1                                                                            |
| Image                      | Immunohistochemistry of paraffin-embedded                                        |

Immunohistochemistry of paraffin-embedded human testis tissue using CSB-PA873640LA01HU at dilution of 1:100