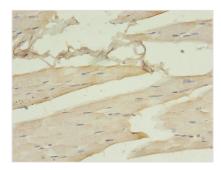

Immunohistochemistry of paraffin-embedded human skeletal muscle tissue using CSB-PA006576DA01HU at dilution of 1:100

Immunofluorescent analysis of HepG2 cells using CSB-PA006576DA01HU at dilution of 1:100 and Alexa Fluor 488-congugated AffiniPure Goat Anti-Rabbit IgG(H+L)