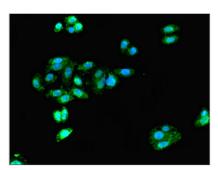

Immunohistochemistry of paraffin-embedded human skeletal muscle tissue using CSB-PA006576DA01HU at dilution of 1:100

Immunofluorescent analysis of HepG2 cells using CSB-PA006576DA01HU at dilution of 1:100 and Alexa Fluor 488-congugated AffiniPure Goat Anti-Rabbit IgG(H+L)