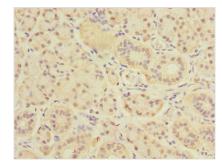

Immunohistochemistry of paraffin-embedded human pancreatic tissue using CSB-PA529744LA01HU at dilution of 1:100