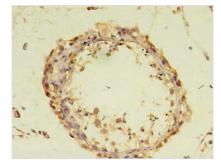

Immunohistochemistry of paraffin-embedded human testis tissue using CSB-PA842645LA01HU at dilution of 1:100