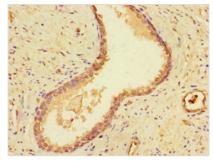

Immunohistochemistry of paraffin-embedded human prostate cancer using CSB-PA007211LA01HU at dilution of 1:100

Immunohistochemistry of paraffin-embedded human bladder tissue using CSB-PA007211LA01HU at dilution of 1:100