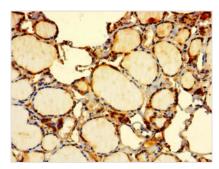

Immunohistochemistry of paraffin-embedded human thyroid tissue using CSB-PA861146LA01HU at dilution of 1:100

Immunohistochemistry of paraffin-embedded human colon tissue using CSB-PA861146LA01HU at dilution of 1:100