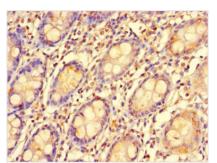

Immunohistochemistry of paraffin-embedded human thyroid tissue using CSB-PA861146LA01HU at dilution of 1:100

Immunohistochemistry of paraffin-embedded human colon tissue using CSB-PA861146LA01HU at dilution of 1:100