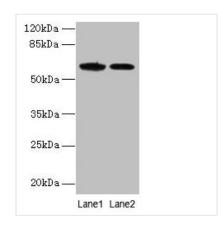

## **CUSABIO TECHNOLOGY LLC**

Immunohistochemistry of paraffin-embedded human pancreatic tissue using CSB-PA811602LA01HU at dilution of 1:100