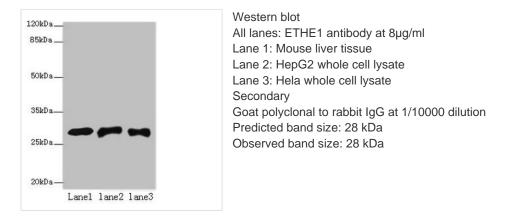

## ETHE1 Antibody

| Product Code        | CSB-PA007847HA01HU                                                                                                                                                                  |
|---------------------|-------------------------------------------------------------------------------------------------------------------------------------------------------------------------------------|
| Storage             | Upon receipt, store at -20°C or -80°C. Avoid repeated freeze.                                                                                                                       |
| Uniprot No.         | O95571                                                                                                                                                                              |
| Immunogen           | Recombinant Human Persulfide dioxygenase ETHE1, mitochondrial protein (8-254AA)                                                                                                     |
| Raised In           | Rabbit                                                                                                                                                                              |
| Species Reactivity  | Human, Mouse                                                                                                                                                                        |
| Tested Applications | ELISA, WB, IHC; Recommended dilution: WB:1:500-1:2000, IHC:1:20-1:200                                                                                                               |
| Form                | Liquid                                                                                                                                                                              |
| Conjugate           | Non-conjugated                                                                                                                                                                      |
| Storage Buffer      | Preservative: 0.03% Proclin 300<br>Constituents: 50% Glycerol, 0.01M PBS, PH 7.4                                                                                                    |
| Purification Method | >95%, Protein G purified                                                                                                                                                            |
| Isotype             | lgG                                                                                                                                                                                 |
| Clonality           | Polyclonal                                                                                                                                                                          |
| Alias               | Persulfide dioxygenase ETHE1, mitochondrial (EC 1.13.11.18) (Ethylmalonic encephalopathy protein 1) (Hepatoma subtracted clone one protein) (Sulfur dioxygenase ETHE1), ETHE1, HSCO |
| Immunogen Species   | Homo sapiens (Human)                                                                                                                                                                |
| Research Area       | Cell Biology                                                                                                                                                                        |
| Target Names        | ETHE1                                                                                                                                                                               |
|                     |                                                                                                                                                                                     |