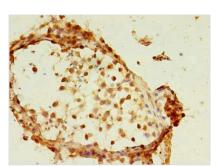

## FAM174A Antibody

| <b>Product Code</b>        | CSB-PA851535LA01HU                                                                                                                                                   |
|----------------------------|----------------------------------------------------------------------------------------------------------------------------------------------------------------------|
| Storage                    | Upon receipt, store at -20°C or -80°C. Avoid repeated freeze.                                                                                                        |
| Uniprot No.                | Q8TBP5                                                                                                                                                               |
| Immunogen                  | Recombinant Human Membrane protein FAM174A protein (41-123AA)                                                                                                        |
| Raised In                  | Rabbit                                                                                                                                                               |
| Species Reactivity         | Human                                                                                                                                                                |
| <b>Tested Applications</b> | ELISA, IHC; Recommended dilution: IHC:1:20-1:200                                                                                                                     |
| Form                       | Liquid                                                                                                                                                               |
| Conjugate                  | Non-conjugated                                                                                                                                                       |
| Storage Buffer             | Preservative: 0.03% Proclin 300<br>Constituents: 50% Glycerol, 0.01M PBS, PH 7.4                                                                                     |
| Purification Method        | >95%, Protein G purified                                                                                                                                             |
| Isotype                    | IgG                                                                                                                                                                  |
| Clonality                  | Polyclonal                                                                                                                                                           |
| Alias                      | Membrane protein FAM174A (Hepatitis C virus NS5A-transactivated protein 6) (HCV NS5A-transactivated protein 6) (Transmembrane protein 157), FAM174A, NS5ATP6 TMEM157 |
| Immunogen Species          | Homo sapiens (Human)                                                                                                                                                 |
| Research Area              | Cell Biology                                                                                                                                                         |
| Target Names               | FAM174A                                                                                                                                                              |
| Image                      | Immunohistochemistry of paraffin-embedded                                                                                                                            |

Immunohistochemistry of paraffin-embedded human pancreatic tissue using CSB-PA851535LA01HU at dilution of 1:100

Immunohistochemistry of paraffin-embedded human testis tissue using CSB-PA851535LA01HU at dilution of 1:100