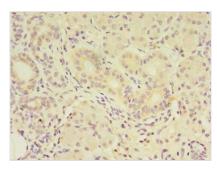

## FAM174A Antibody

| <b>Product Code</b>        | CSB-PA851535LA01HU                                                                                                                                                   |
|----------------------------|----------------------------------------------------------------------------------------------------------------------------------------------------------------------|
| Storage                    | Upon receipt, store at -20°C or -80°C. Avoid repeated freeze.                                                                                                        |
| Uniprot No.                | Q8TBP5                                                                                                                                                               |
| Immunogen                  | Recombinant Human Membrane protein FAM174A protein (41-123AA)                                                                                                        |
| Raised In                  | Rabbit                                                                                                                                                               |
| Species Reactivity         | Human                                                                                                                                                                |
| <b>Tested Applications</b> | ELISA, IHC; Recommended dilution: IHC:1:20-1:200                                                                                                                     |
| Form                       | Liquid                                                                                                                                                               |
| Conjugate                  | Non-conjugated                                                                                                                                                       |
| Storage Buffer             | Preservative: 0.03% Proclin 300<br>Constituents: 50% Glycerol, 0.01M PBS, PH 7.4                                                                                     |
| Purification Method        | >95%, Protein G purified                                                                                                                                             |
| Isotype                    | IgG                                                                                                                                                                  |
| Clonality                  | Polyclonal                                                                                                                                                           |
| Alias                      | Membrane protein FAM174A (Hepatitis C virus NS5A-transactivated protein 6) (HCV NS5A-transactivated protein 6) (Transmembrane protein 157), FAM174A, NS5ATP6 TMEM157 |
| Immunogen Species          | Homo sapiens (Human)                                                                                                                                                 |
| Research Area              | Cell Biology                                                                                                                                                         |
| Target Names               | FAM174A                                                                                                                                                              |
| Image                      | Immunohistochemistry of paraffin-embedded                                                                                                                            |

Immunohistochemistry of paraffin-embedded human pancreatic tissue using CSB-PA851535LA01HU at dilution of 1:100

Immunohistochemistry of paraffin-embedded human testis tissue using CSB-PA851535LA01HU at dilution of 1:100