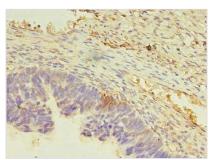

Immunohistochemistry of paraffin-embedded human ovarian cancer using CSB-PA897549LA01HU at dilution of 1:100