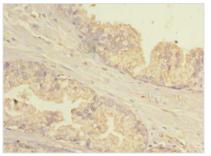

## **GBP5** Antibody

| Product Code        | CSB-PA847203LA01HU                                                               |
|---------------------|----------------------------------------------------------------------------------|
| Storage             | Upon receipt, store at -20°C or -80°C. Avoid repeated freeze.                    |
| Uniprot No.         | Q96PP8                                                                           |
| Immunogen           | Recombinant Human Guanylate-binding protein 5 protein (321-500AA)                |
| Raised In           | Rabbit                                                                           |
| Species Reactivity  | Human, Mouse                                                                     |
| Tested Applications | ELISA, IHC; Recommended dilution: IHC:1:20-1:200                                 |
| Form                | Liquid                                                                           |
| Conjugate           | Non-conjugated                                                                   |
| Storage Buffer      | Preservative: 0.03% Proclin 300<br>Constituents: 50% Glycerol, 0.01M PBS, PH 7.4 |
| Purification Method | >95%, Protein G purified                                                         |
| Isotype             | lgG                                                                              |
| Clonality           | Polyclonal                                                                       |
| Product Type        | Polyclonal Antibody                                                              |
| Immunogen Species   | Homo sapiens (Human)                                                             |
| Research Area       | Immunology                                                                       |
| Target Names        | GBP5                                                                             |
| Image               | Immunohistochemistry of paraffin-embedded                                        |

Immunohistochemistry of paraffin-embedded human prostate cancer using CSB-PA847203LA01HU at dilution of 1:100

1