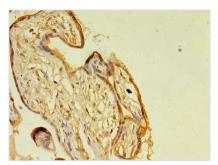

## **CUSABIO TECHNOLOGY LLC**

Immunohistochemistry of paraffin-embedded human placenta tissue using CSB-PA009408LA01HU at dilution of 1:100