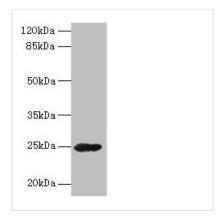

Western blot

All lanes: GH2 antibody at 16µg/ml + Mouse

skeletal muscle tissue

Goat polyclonal to rabbit IgG at 1/10000 dilution

Predicted band size: 25, 29, 24, 28 kDa

Observed band size: 25 kDa