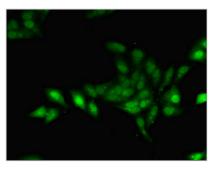

Immunohistochemistry of paraffin-embedded human testis tissue using CSB-PA009577LA01HU at dilution of 1:100

Immunofluorescent analysis of Hela cells using CSB-PA009577LA01HU at dilution of 1:100 and Alexa Fluor 488-congugated AffiniPure Goat Anti-Rabbit IgG(H+L)