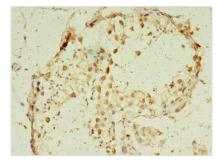

## **GMNN** Antibody

| <b>Product Code</b>        | CSB-PA009577LA01HU                                                               |
|----------------------------|----------------------------------------------------------------------------------|
| Storage                    | Upon receipt, store at -20°C or -80°C. Avoid repeated freeze.                    |
| Uniprot No.                | O75496                                                                           |
| Immunogen                  | Recombinant Human Geminin protein (1-209AA)                                      |
| Raised In                  | Rabbit                                                                           |
| Species Reactivity         | Human                                                                            |
| <b>Tested Applications</b> | ELISA, IHC, IF; Recommended dilution: IHC:1:20-1:200, IF:1:50-1:200              |
| Form                       | Liquid                                                                           |
| Conjugate                  | Non-conjugated                                                                   |
| Storage Buffer             | Preservative: 0.03% Proclin 300<br>Constituents: 50% Glycerol, 0.01M PBS, PH 7.4 |
| Purification Method        | >95%, Protein G purified                                                         |
| Isotype                    | IgG                                                                              |
| Clonality                  | Polyclonal                                                                       |
| Alias                      | Geminin, GMNN                                                                    |
| Immunogen Species          | Homo sapiens (Human)                                                             |
| Research Area              | Epigenetics and Nuclear Signaling                                                |
| Target Names               | GMNN                                                                             |
| Image                      | Immunohistochomistry of paraffin amhaddad                                        |

Immunohistochemistry of paraffin-embedded human testis tissue using CSB-PA009577LA01HU at dilution of 1:100

Immunofluorescent analysis of Hela cells using CSB-PA009577LA01HU at dilution of 1:100 and Alexa Fluor 488-congugated AffiniPure Goat Anti-Rabbit IgG(H+L)