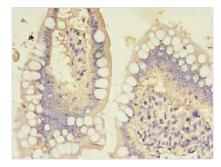

## **HBD** Antibody

| <b>Product Code</b>        | CSB-PA010152LA01HU                                                               |
|----------------------------|----------------------------------------------------------------------------------|
| Storage                    | Upon receipt, store at -20°C or -80°C. Avoid repeated freeze.                    |
| Uniprot No.                | P02042                                                                           |
| Immunogen                  | Recombinant Human Hemoglobin subunit delta protein (2-147AA)                     |
| Raised In                  | Rabbit                                                                           |
| Species Reactivity         | Human                                                                            |
| <b>Tested Applications</b> | ELISA, IHC; Recommended dilution: IHC:1:20-1:200                                 |
| Form                       | Liquid                                                                           |
| Conjugate                  | Non-conjugated                                                                   |
| Storage Buffer             | Preservative: 0.03% Proclin 300<br>Constituents: 50% Glycerol, 0.01M PBS, PH 7.4 |
| <b>Purification Method</b> | >95%, Protein G purified                                                         |
| Isotype                    | IgG                                                                              |
| Clonality                  | Polyclonal                                                                       |
| Alias                      | Hemoglobin subunit delta (Delta-globin) (Hemoglobin delta chain), HBD            |
| Immunogen Species          | Homo sapiens (Human)                                                             |
| Research Area              | Cardiovascular                                                                   |
| Target Names               | HBD                                                                              |
| Image                      | Immunohistochemistry of paraffin-embedded                                        |

Immunohistochemistry of paraffin-embedded human small intestine tissue using CSB-PA010152LA01HU at dilution of 1:100