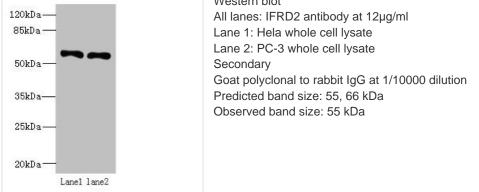

## IFRD2 Antibody

| Product Code        | CSB-PA011070LA01HU                                                               |
|---------------------|----------------------------------------------------------------------------------|
| Storage             | Upon receipt, store at -20°C or -80°C. Avoid repeated freeze.                    |
| Uniprot No.         | Q12894                                                                           |
| Immunogen           | Recombinant Human Interferon-related developmental regulator 2 protein (1-202AA) |
| Raised In           | Rabbit                                                                           |
| Species Reactivity  | Human                                                                            |
| Tested Applications | ELISA, WB, IHC; Recommended dilution: WB:1:500-1:2000, IHC:1:20-1:200            |
| Form                | Liquid                                                                           |
| Conjugate           | Non-conjugated                                                                   |
| Storage Buffer      | Preservative: 0.03% Proclin 300<br>Constituents: 50% Glycerol, 0.01M PBS, PH 7.4 |
| Purification Method | >95%, Protein G purified                                                         |
| Isotype             | lgG                                                                              |
| Clonality           | Polyclonal                                                                       |
| Alias               | Interferon-related developmental regulator 2 (Protein SKMC15), IFRD2             |
| Immunogen Species   | Homo sapiens (Human)                                                             |
| Research Area       | Cell Biology                                                                     |
| Target Names        | IFRD2                                                                            |
| Image               | 120kDa— Western blot<br>All lanes: IFRD2 antibody at 12µg/ml                     |