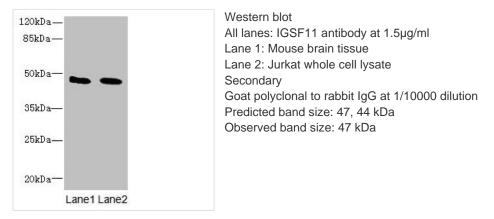

|
| Research Area       | Immunology                                                                                                                                                                                                  |
| Target Names        | IGSF11                                                                                                                                                                                                      |
| Imago               |                                                                                                                                                                                                             |

## Image



1