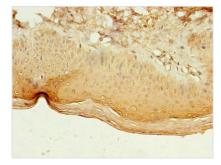

Immunohistochemistry of paraffin-embedded human skin tissue using CSB-PA012936LA01HU at dilution of 1:100