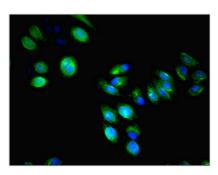

## **CUSABIO TECHNOLOGY LLC**

Immunohistochemistry of paraffin-embedded human breast cancer using CSB-PA012936LA01HU at dilution of 1:100

Immunofluorescent analysis of HepG2 cells using CSB-PA012936LA01HU at dilution of 1:100 and Alexa Fluor 488-congugated AffiniPure Goat Anti-Rabbit IgG(H+L)