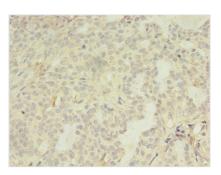

## **CUSABIO TECHNOLOGY LLC**

Immunohistochemistry of paraffin-embedded human breast cancer using CSB-PA012936LA01HU at dilution of 1:100

Immunofluorescent analysis of HepG2 cells using CSB-PA012936LA01HU at dilution of 1:100 and Alexa Fluor 488-congugated AffiniPure Goat Anti-Rabbit IgG(H+L)