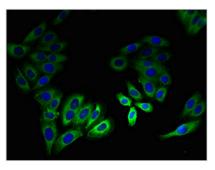

Immunohistochemistry of paraffin-embedded human skin tissue using CSB-PA822677LA01HU at dilution of 1:100

Immunofluorescent analysis of HepG2 cells using CSB-PA822677LA01HU at dilution of 1:100 and Alexa Fluor 488-congugated AffiniPure Goat Anti-Rabbit IgG(H+L)