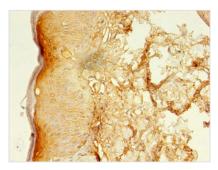

Immunohistochemistry of paraffin-embedded human skin tissue using CSB-PA822677LA01HU at dilution of 1:100

Immunofluorescent analysis of HepG2 cells using CSB-PA822677LA01HU at dilution of 1:100 and Alexa Fluor 488-congugated AffiniPure Goat Anti-Rabbit IgG(H+L)