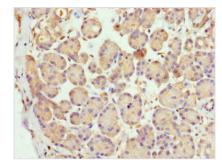

Immunohistochemistry of paraffin-embedded human pancreatic tissue using CSB-PA843138LA01HU at dilution of 1:100

Immunohistochemistry of paraffin-embedded human colon tissue using CSB-PA843138LA01HU at dilution of 1:100