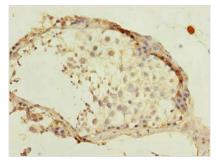

## MAGOHB Antibody

| <b>Product Code</b>        | CSB-PA822175LA01HU                                                               |
|----------------------------|----------------------------------------------------------------------------------|
| Storage                    | Upon receipt, store at -20°C or -80°C. Avoid repeated freeze.                    |
| Uniprot No.                | Q96A72                                                                           |
| Immunogen                  | Recombinant Human Protein mago nashi homolog 2 protein (2-148AA)                 |
| Raised In                  | Rabbit                                                                           |
| Species Reactivity         | Human                                                                            |
| <b>Tested Applications</b> | ELISA, IHC; Recommended dilution: IHC:1:20-1:200                                 |
| Form                       | Liquid                                                                           |
| Conjugate                  | Non-conjugated                                                                   |
| Storage Buffer             | Preservative: 0.03% Proclin 300<br>Constituents: 50% Glycerol, 0.01M PBS, PH 7.4 |
| Purification Method        | >95%, Protein G purified                                                         |
| Isotype                    | IgG                                                                              |
| Clonality                  | Polyclonal                                                                       |
| Alias                      | Protein mago nashi homolog 2, MAGOHB, MAGOH2                                     |
| Immunogen Species          | Homo sapiens (Human)                                                             |
| Research Area              | Epigenetics and Nuclear Signaling                                                |
| Target Names               | MAGOHB                                                                           |
| Image                      | Immunohistochemistry of paraffin-embedded                                        |

Immunohistochemistry of paraffin-embedded human testis tissue using CSB-PA822175LA01HU at dilution of 1:100