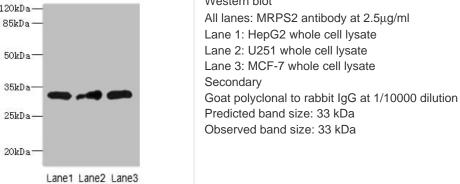

## MRPS2 Antibody

| Product Code        | CSB-PA897102LA01HU                                                                                                  |
|---------------------|---------------------------------------------------------------------------------------------------------------------|
| Storage             | Upon receipt, store at -20°C or -80°C. Avoid repeated freeze.                                                       |
| Uniprot No.         | Q9Y399                                                                                                              |
| Immunogen           | Recombinant Human 28S ribosomal protein S2, mitochondrial protein (1-296AA)                                         |
| Raised In           | Rabbit                                                                                                              |
| Species Reactivity  | Human                                                                                                               |
| Tested Applications | ELISA, WB; Recommended dilution: WB:1:1000-1:5000                                                                   |
| Form                | Liquid                                                                                                              |
| Conjugate           | Non-conjugated                                                                                                      |
| Storage Buffer      | Preservative: 0.03% Proclin 300<br>Constituents: 50% Glycerol, 0.01M PBS, PH 7.4                                    |
| Purification Method | >95%, Protein G purified                                                                                            |
| Isotype             | lgG                                                                                                                 |
| Clonality           | Polyclonal                                                                                                          |
| Alias               | 28S ribosomal protein S2, mitochondrial (MRP-S2) (S2mt) (Mitochondrial small ribosomal subunit protein uS2m), MRPS2 |
| Immunogen Species   | Homo sapiens (Human)                                                                                                |
| Research Area       | Epigenetics and Nuclear Signaling                                                                                   |
| Target Names        | MRPS2                                                                                                               |
| Image               | 120kDa—<br>85kDa—<br>Western blot<br>All lanes: MRPS2 antibody at 2.5μg/ml                                          |