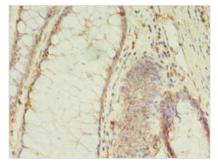

Immunohistochemistry of paraffin-embedded human colon cancer using CSB-PA875636LA01HU at dilution of 1:100