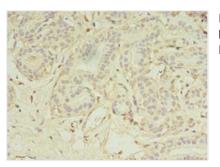

## **CUSABIO TECHNOLOGY LLC**

Immunohistochemistry of paraffin-embedded human breast cancer using CSB-PA875636LA01HU at dilution of 1:100

Immunofluorescent analysis of Hela cells using CSB-PA875636LA01HU at dilution of 1:100 and Alexa Fluor 488-congugated AffiniPure Goat Anti-Rabbit IgG(H+L)