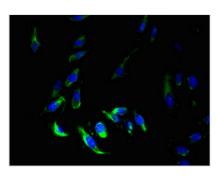

## **CUSABIO TECHNOLOGY LLC**

Immunohistochemistry of paraffin-embedded human breast cancer using CSB-PA875636LA01HU at dilution of 1:100

Immunofluorescent analysis of Hela cells using CSB-PA875636LA01HU at dilution of 1:100 and Alexa Fluor 488-congugated AffiniPure Goat Anti-Rabbit IgG(H+L)