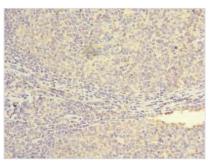

Immunohistochemistry of paraffin-embedded human placenta tissue using CSB-PA726124LA01HU at dilution of 1:100

Immunohistochemistry of paraffin-embedded human tonsil tissue using CSB-PA726124LA01HU at dilution of 1:100