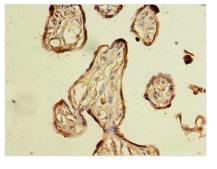

Immunohistochemistry of paraffin-embedded human placenta tissue using CSB-PA726124LA01HU at dilution of 1:100

Immunohistochemistry of paraffin-embedded human tonsil tissue using CSB-PA726124LA01HU at dilution of 1:100