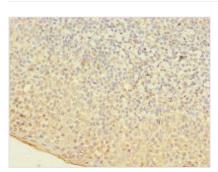

## **CUSABIO TECHNOLOGY LLC**

Immunohistochemistry of paraffin-embedded human kidney tissue using CSB-PA016313LA01HU at dilution of 1:100

Immunohistochemistry of paraffin-embedded human tonsil tissue using CSB-PA016313LA01HU at dilution of 1:100