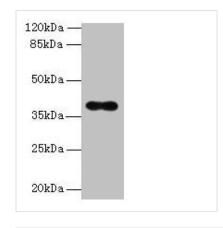

Western blot

All lanes: OGG1 antibody at 6µg/ml + Hela

whole cell lysate

Secondary

Goat polyclonal to rabbit IgG at 1/10000 dilution

Predicted band size: 39, 37, 46, 48, 40, 23, 41

Observed band size: 39 kDa