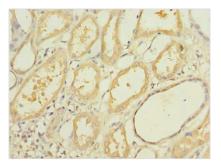

## **CUSABIO TECHNOLOGY LLC**

Immunohistochemistry of paraffin-embedded human kidney tissue using CSB-PA016313LA01HU at dilution of 1:100

Immunohistochemistry of paraffin-embedded human tonsil tissue using CSB-PA016313LA01HU at dilution of 1:100