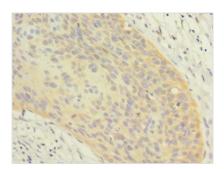

Immunohistochemistry of paraffin-embedded human cervical cancer using CSB-PA854043LA01HU at dilution of 1:100