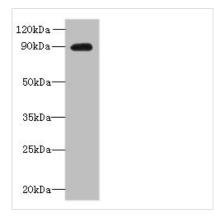

Western blot

All lanes: OXR1 antibody at 1µg/ml + Hela whole cell lysate

Secondary

Goat polyclonal to rabbit IgG at 1/10000 dilution Predicted band size: 98, 94, 56, 28, 95, 34, 25

Observed band size: 90 kDa