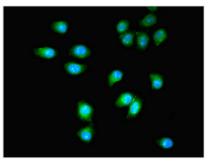

## **CUSABIO TECHNOLOGY LLC**

Immunofluorescent analysis of A549 cells using CSB-PA017713LA01HU at dilution of 1:100 and Alexa Fluor 488-congugated AffiniPure Goat Anti-Rabbit IgG(H+L)