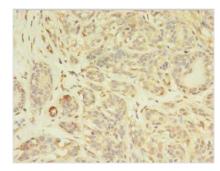

Immunohistochemistry of paraffin-embedded human breast cancer using CSB-PA017713LA01HU at dilution of 1:100