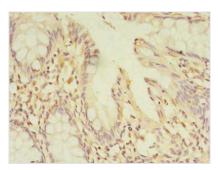

## PELO Antibody

| <b>Product Code</b>        | CSB-PA861124LA01HU                                                               |
|----------------------------|----------------------------------------------------------------------------------|
| Storage                    | Upon receipt, store at -20°C or -80°C. Avoid repeated freeze.                    |
| Uniprot No.                | Q9BRX2                                                                           |
| Immunogen                  | Recombinant Human Protein pelota homolog protein (1-385AA)                       |
| Raised In                  | Rabbit                                                                           |
| Species Reactivity         | Human                                                                            |
| <b>Tested Applications</b> | ELISA, IHC; Recommended dilution: IHC:1:20-1:200                                 |
| Form                       | Liquid                                                                           |
| Conjugate                  | Non-conjugated                                                                   |
| Storage Buffer             | Preservative: 0.03% Proclin 300<br>Constituents: 50% Glycerol, 0.01M PBS, PH 7.4 |
| Purification Method        | >95%, Protein G purified                                                         |
| Isotype                    | IgG                                                                              |
| Clonality                  | Polyclonal                                                                       |
| Alias                      | Protein pelota homolog (EC 3.1), PELO                                            |
| Immunogen Species          | Homo sapiens (Human)                                                             |
| Research Area              | Cell Biology                                                                     |
| Target Names               | PELO                                                                             |
| Image                      | Immunohictochomistry of paraffin omhoddod                                        |

Immunohistochemistry of paraffin-embedded human ovarian cancer using CSB-PA861124LA01HU at dilution of 1:100

Immunohistochemistry of paraffin-embedded human colon cancer using CSB-PA861124LA01HU at dilution of 1:100