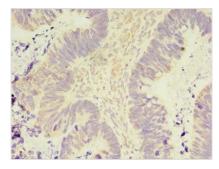

## PELO Antibody

| <b>Product Code</b>        | CSB-PA861124LA01HU                                                               |
|----------------------------|----------------------------------------------------------------------------------|
| Storage                    | Upon receipt, store at -20°C or -80°C. Avoid repeated freeze.                    |
| Uniprot No.                | Q9BRX2                                                                           |
| Immunogen                  | Recombinant Human Protein pelota homolog protein (1-385AA)                       |
| Raised In                  | Rabbit                                                                           |
| Species Reactivity         | Human                                                                            |
| <b>Tested Applications</b> | ELISA, IHC; Recommended dilution: IHC:1:20-1:200                                 |
| Form                       | Liquid                                                                           |
| Conjugate                  | Non-conjugated                                                                   |
| Storage Buffer             | Preservative: 0.03% Proclin 300<br>Constituents: 50% Glycerol, 0.01M PBS, PH 7.4 |
| Purification Method        | >95%, Protein G purified                                                         |
| Isotype                    | IgG                                                                              |
| Clonality                  | Polyclonal                                                                       |
| Alias                      | Protein pelota homolog (EC 3.1), PELO                                            |
| Immunogen Species          | Homo sapiens (Human)                                                             |
| Research Area              | Cell Biology                                                                     |
| Target Names               | PELO                                                                             |
| Image                      | Immunohictochomistry of paraffin omhoddod                                        |

Immunohistochemistry of paraffin-embedded human ovarian cancer using CSB-PA861124LA01HU at dilution of 1:100

Immunohistochemistry of paraffin-embedded human colon cancer using CSB-PA861124LA01HU at dilution of 1:100