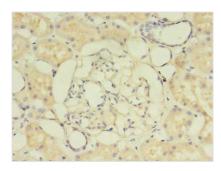

Immunohistochemistry of paraffin-embedded human kidney tissue using CSB-PA855068LA01HU at dilution of 1:100

Immunofluorescent analysis of A549 cells using CSB-PA855068LA01HU at dilution of 1:100 and Alexa Fluor 488-congugated AffiniPure Goat Anti-Rabbit IgG(H+L)