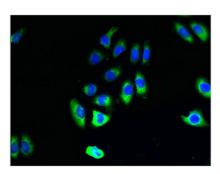

Immunohistochemistry of paraffin-embedded human kidney tissue using CSB-PA855068LA01HU at dilution of 1:100

Immunofluorescent analysis of A549 cells using CSB-PA855068LA01HU at dilution of 1:100 and Alexa Fluor 488-congugated AffiniPure Goat Anti-Rabbit IgG(H+L)