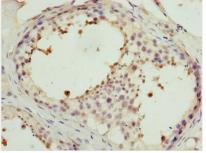

## PPP1R7 Antibody

| Product Code        | CSB-PA622999LA01HU                                                                                      |
|---------------------|---------------------------------------------------------------------------------------------------------|
| Storage             | Upon receipt, store at -20°C or -80°C. Avoid repeated freeze.                                           |
| Uniprot No.         | Q15435                                                                                                  |
| Immunogen           | Recombinant Human Protein phosphatase 1 regulatory subunit 7 protein (2-280AA)                          |
| Raised In           | Rabbit                                                                                                  |
| Species Reactivity  | Human                                                                                                   |
| Tested Applications | ELISA, IHC; Recommended dilution: IHC:1:20-1:200                                                        |
| Form                | Liquid                                                                                                  |
| Conjugate           | Non-conjugated                                                                                          |
| Storage Buffer      | Preservative: 0.03% Proclin 300<br>Constituents: 50% Glycerol, 0.01M PBS, PH 7.4                        |
| Purification Method | >95%, Protein G purified                                                                                |
| Isotype             | IgG                                                                                                     |
| Clonality           | Polyclonal                                                                                              |
| Alias               | Protein phosphatase 1 regulatory subunit 7 (Protein phosphatase 1 regulatory subunit 22), PPP1R7, SDS22 |
| Immunogen Species   | Homo sapiens (Human)                                                                                    |
| Research Area       | Signal Transduction                                                                                     |
| Target Names        | PPP1R7                                                                                                  |
| Image               | Immunohistochemistry of paraffin-embedded                                                               |

Immunohistochemistry of paraffin-embedded human testis tissue using CSB-PA622999LA01HU at dilution of 1:100

1