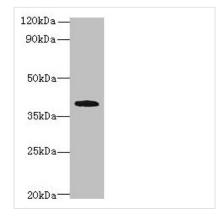

Western blot

All lanes: PRPSAP1 antibody at 4µg/ml + Hela whole cell lysate

Secondary

Goat polyclonal to rabbit IgG at 1/10000 dilution

Predicted band size: 40, 43 kDa Observed band size: 40 kDa