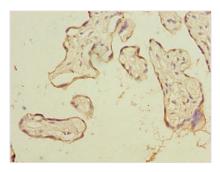

## **CUSABIO TECHNOLOGY LLC**

Immunohistochemistry of paraffin-embedded human placenta tissue using CSB-PA618081LA01HU at dilution of 1:100