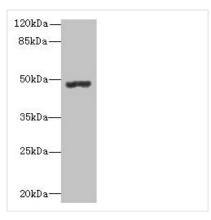

Western blot

All lanes: PSG3 antibody at 10µg/ml + HepG2

whole cell lysate Secondary

Goat polyclonal to rabbit IgG at 1/10000 dilution

Predicted band size: 48 kDa Observed band size: 48 kDa