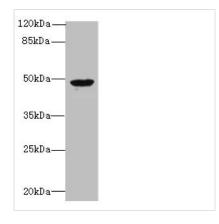

Western blot

All lanes: RBM41 antibody at 1.5μg/ml + Hela whole cell lysate Secondary Goat polyclonal to rabbit at 1/10000 dilution

Predicted band size: 48, 47, 36 kDa Observed band size: 48 kDa

Immunohistochemistry of paraffin-embedded human skin tissue using CSB-PA850315LA01HU at dilution of 1:100