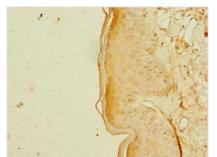

Western blot

All lanes: RBM41 antibody at 1.5μg/ml + Hela whole cell lysate Secondary Goat polyclonal to rabbit at 1/10000 dilution

Predicted band size: 48, 47, 36 kDa Observed band size: 48 kDa

Immunohistochemistry of paraffin-embedded human skin tissue using CSB-PA850315LA01HU at dilution of 1:100