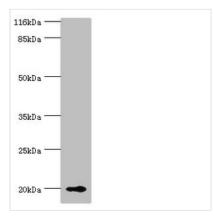

**Image** 

Western blot

All lanes: RBP5 antibody at 8µg/ml + Mouse liver

tissue

Goat polyclonal to rabbit IgG at 1/10000 dilution

Predicted band size: 16 kDa Observed band size: 20 kDa