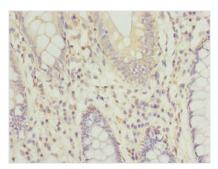

## **CUSABIO TECHNOLOGY LLC**

Immunohistochemistry of paraffin-embedded human colon cancer using CSB-PA878854HA01HU at dilution of 1:100