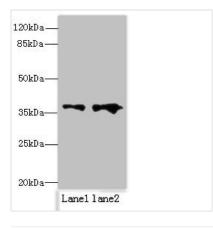

Western blot

All lanes: RPRD1B antibody at 0.2µg/ml

Lane 1: Jurkat whole cell lysate Lane 2: 293T whole cell lysate

Secondary

Goat polyclonal to rabbit IgG at 1/10000 dilution

Predicted band size: 37 kDa Observed band size: 37 kDa