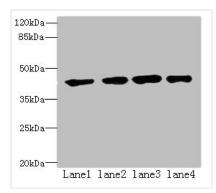

Western blot

All lanes: QTRT1 antibody at 6µg/ml Lane 1: MCF-7 whole cell lysate Lane 2: PC-3 whole cell lysate Lane 3: Jurkat whole cell lysate Lane 4: A431 whole cell lysate

Secondary

Goat polyclonal to rabbit IgG at 1/10000 dilution

Predicted band size: 45, 25 kDa Observed band size: 45 kDa