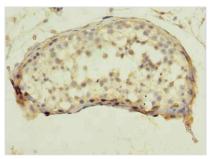

## **CUSABIO TECHNOLOGY LLC**

Immunohistochemistry of paraffin-embedded human testis tissue using CSB-PA887150LA01HU at dilution of 1:100