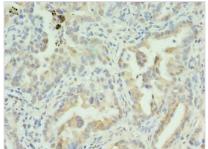

Immunohistochemistry of paraffin-embedded human lung cancer using CSB-PA822185LA01HU at dilution of 1:100

1