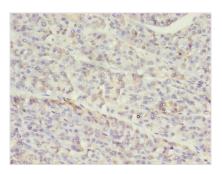

Image

1

🕜 Tel: +1-301-363-4651 🛛 🖂 Email: cusabio@cusabio.com 🥃 Website: www.cusabio.com 🍙

Immunohistochemistry of paraffin-embedded human pancreatic tissue using CSB-PA840975LA01HU at dilution of 1:100