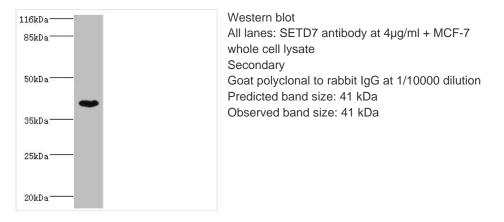

## SETD7 Antibody

| Product Code               | CSB-PA840975LA01HU                                                                                                                                                                                                                      |
|----------------------------|-----------------------------------------------------------------------------------------------------------------------------------------------------------------------------------------------------------------------------------------|
| Storage                    | Upon receipt, store at -20°C or -80°C. Avoid repeated freeze.                                                                                                                                                                           |
| Uniprot No.                | Q8WTS6                                                                                                                                                                                                                                  |
| Immunogen                  | Recombinant Human Histone-lysine N-methyltransferase SETD7 protein (1-218AA)                                                                                                                                                            |
| Raised In                  | Rabbit                                                                                                                                                                                                                                  |
| Species Reactivity         | Human                                                                                                                                                                                                                                   |
| <b>Tested Applications</b> | ELISA, WB, IHC; Recommended dilution: WB:1:500-1:2000, IHC:1:20-1:200                                                                                                                                                                   |
| Form                       | Liquid                                                                                                                                                                                                                                  |
| Conjugate                  | Non-conjugated                                                                                                                                                                                                                          |
| Storage Buffer             | Preservative: 0.03% Proclin 300<br>Constituents: 50% Glycerol, 0.01M PBS, PH 7.4                                                                                                                                                        |
| Purification Method        | >95%, Protein G purified                                                                                                                                                                                                                |
| lsotype                    | IgG                                                                                                                                                                                                                                     |
| Clonality                  | Polyclonal                                                                                                                                                                                                                              |
| Alias                      | Histone-lysine N-methyltransferase SETD7 (EC 2.1.1.43) (Histone H3-K4<br>methyltransferase SETD7) (H3-K4-HMTase SETD7) (Lysine N-<br>methyltransferase 7) (SET domain-containing protein 7) (SET7/9), SETD7,<br>KIAA1717 KMT7 SET7 SET9 |
| Immunogen Species          | Homo sapiens (Human)                                                                                                                                                                                                                    |
| Research Area              | Epigenetics and Nuclear Signaling                                                                                                                                                                                                       |
| Target Names               | SETD7                                                                                                                                                                                                                                   |
|                            |                                                                                                                                                                                                                                         |