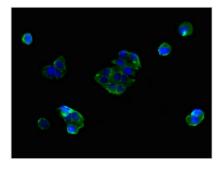

## SLC25A38 Antibody

| Product Code               | CSB-PA846607LA01HU                                                                                                        |
|----------------------------|---------------------------------------------------------------------------------------------------------------------------|
| Storage                    | Upon receipt, store at -20°C or -80°C. Avoid repeated freeze.                                                             |
| Uniprot No.                | Q96DW6                                                                                                                    |
| Immunogen                  | Recombinant Human Mitochondrial glycine transporter protein (1-30AA)                                                      |
| Raised In                  | Rabbit                                                                                                                    |
| Species Reactivity         | Human                                                                                                                     |
| <b>Tested Applications</b> | ELISA, IF; Recommended dilution: IF:1:50-1:200                                                                            |
| Form                       | Liquid                                                                                                                    |
| Conjugate                  | Non-conjugated                                                                                                            |
| Storage Buffer             | Preservative: 0.03% Proclin 300<br>Constituents: 50% Glycerol, 0.01M PBS, PH 7.4                                          |
| Purification Method        | >95%, Protein G purified                                                                                                  |
| Isotype                    | IgG                                                                                                                       |
| Clonality                  | Polyclonal                                                                                                                |
| Alias                      | Mitochondrial glycine transporter (Mitochondrial glycine transporter GlyC) (Solute carrier family 25 member 38), SLC25A38 |
| Immunogen Species          | Homo sapiens (Human)                                                                                                      |
| Research Area              | Signal Transduction                                                                                                       |
| Target Names               | SLC25A38                                                                                                                  |
| Image                      | Immunofluorescent analysis of MCF-7 cells                                                                                 |

Immunofluorescent analysis of MCF-7 cells using CSB-PA846607LA01HU at dilution of 1:100 and Alexa Fluor 488-congugated AffiniPure Goat Anti-Rabbit IgG(H+L)