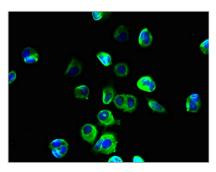

Immunofluorescent analysis of MCF-7 cells using CSB-PA854023LA01HU at dilution of 1:100 and Alexa Fluor 488-congugated AffiniPure Goat Anti-Rabbit IgG(H+L)