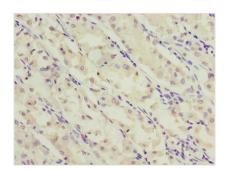

Immunohistochemistry of paraffin-embedded human gastric cancer using CSB-PA881008LA01HU at dilution of 1:100