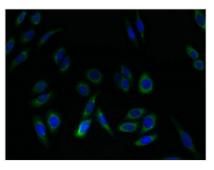

## **CUSABIO TECHNOLOGY LLC**

Immunofluorescent analysis of HepG2 cells using CSB-PA881008LA01HU at dilution of 1:100 and Alexa Fluor 488-congugated AffiniPure Goat Anti-Rabbit IgG(H+L)